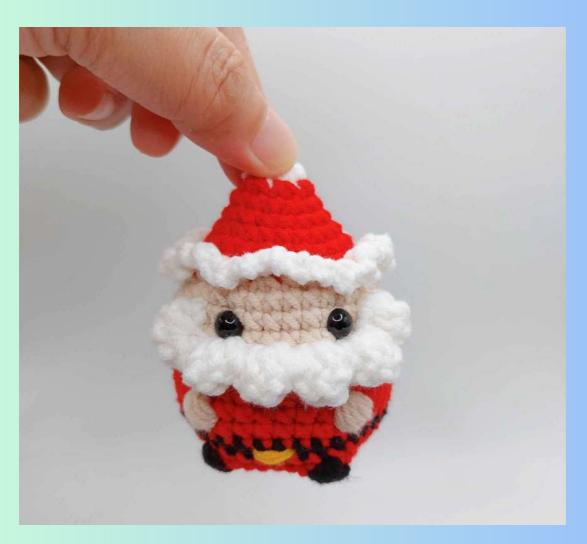

### by The CHLOE Box

This pattern is for personal use only.

# Materials

Light worsted yarn- Snow (8 grams), Red (15 grams), Beige (8 grams), Yellow (small amount), Black (small amount) Fiberfill Pins Yarn needle Stitch Marker 2.75mm Crochet hook 7mm Safety eyes (1 Pair) Scissors