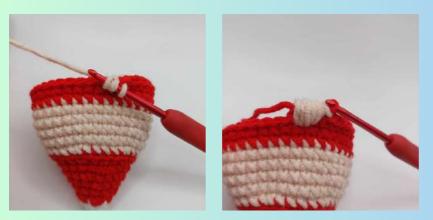

Return to the remaining front loops of round 8. With snow yarn, start to crochet in the last stitch. Rnd 1: (Ch 2, 1 Sc) x 29, Ch 2, slst in the first ch of ch 2. Fasten, weave in the yarn end.

### Mustache

(Using Snow)

Ch 13. Start in 2nd ch.

Row 1 : (4 Dc in the same st, Slst) x 6 Fasten off, leaving a long tail for sewing. Sew the mustache.