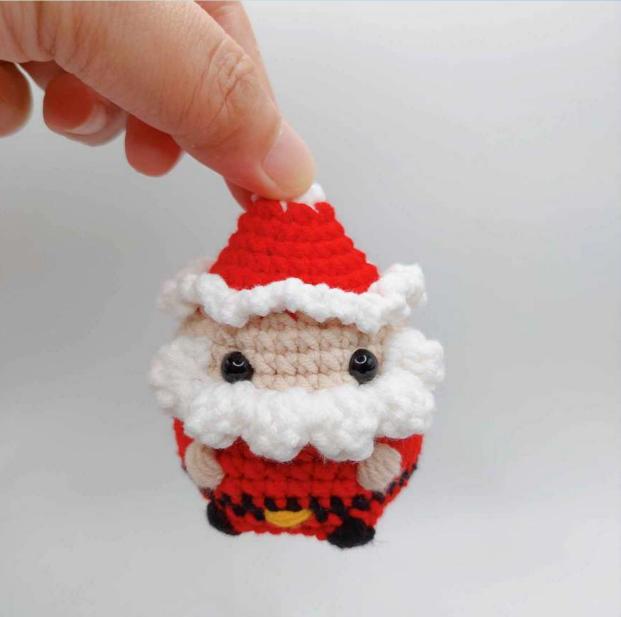

### by The CHLOE Box

This pattern is for personal use only.

# Materials

Light worsted yarn- Snow (8 grams), Red (15 grams), Beige (8 grams), Yellow (small amount), Black (small amount) Fiberfill Pins Yarn needle Stitch Marker 2.75mm Crochet hook 7mm Safety eyes (1 Pair) Scissors